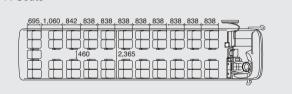

|
|           | Fuel tank Capacity ( Q )  |                 |          | 420                              |                                 |                                   |
|           | Battery                   |                 |          | 24V-200AH                        |                                 |                                   |

## Some of the equipment illustrated or described in this catalogue may not be supplied as standard equipment and may be available at extra cost. Colors of the product illustrated and described in this catalogue may differ from the actual product. Hyundai Motor Co. reserves the right to change specifications and equipment without prior notice.

- Passenger's Seat



#### Dimension



### Seat Layout

45 +1 Seats



#### Floor Mat







Taraflex (Vega)