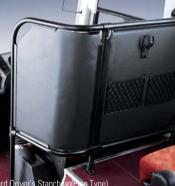

# **Driver's Space**

## The comfortable cockpit with the right mixture of design and functionality.

The driver's seat that realizes safe driving to support the catering of passengers' needs. All of the necessary equipment can be found on the round panel which is similar to the passenger car. The wide window provides 360 degree view. The shift lever with a solid feel. The driver's seat suited for a long drive. UNIVERSE has not forgotten safety nor driving pleasure.