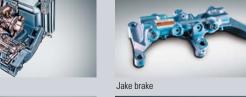

### Specification

| Model     | Drive type                |                 |          | RHD 4X2                          |                                 |                                   |
|-----------|---------------------------|-----------------|----------|----------------------------------|---------------------------------|-----------------------------------|
|           | Seat capacity             |                 |          | 45+1                             |                                 |                                   |
| Dimension | Overall Length            |                 |          | 11,990                           |                                 |                                   |
| (mm)      | Overall Width             |                 |          | 2,490                            |                                 |                                   |
|           | Overall Height            |                 |          | 3,490                            |                                 |                                   |
|           | Wheel Base                |                 |          | 6,120                            |                                 |                                   |
|           | Overhang                  |                 | Front    | 6,235                            |                                 |                                   |
|           |                           |                 | Rear     | 3,235                            |                                 |                                   |
|           | Wheel tread Front Rear    |                 | Front    | 2,057                            |                                 |                                   |
|           |                           |                 | Rear     | 1,860                            |                                 |                                   |
| Weight    | Min. Ground Clearance     |                 |          | 200                              |                                 |                                   |
| (Kg)      | Empty Vehicle Weight      |                 |          | 12,320                           |                                 |                                   |
|           | Max. Gross Vehicle Weight |                 |          | 17,800                           |                                 |                                   |
|           | Min. Turning Radius       |                 |          | 10.1                             |                                 |                                   |
| Engine    | Model                     |                 |          | D6AC                             | D6CB                            | D6CB                              |
|           | Piston Displacement (cc)  |                 |          | 11,149                           | 12,300                          | 12,300                            |
|           | Max. Power (ps/rpm)       |                 |          | 340/2,000                        | 380/1,900                       | 410/1,900                         |
|           | Max. Torque (kg.m/rpm)    |                 |          | 148/1,200                        | 148/1,200                       | 173/1,200                         |
| Chassis   | Transmission              |                 |          | 5 forward and 1 reverse (M12S5)  | 5 forward and 1 reverse (M12S5) | 6 forward & 1 reverse (ZF6S-1900) |
|           | Rear Axle Ratio           |                 |          | 3.545                            | 3.153                           | 3.909(3.364)                      |
|           | Brake                     | Service Brake   |          | Full Air, dual circuit           |                                 |                                   |
|           |                           | Auxiliary Brake | Standard | Exhaust Brake                    |                                 |                                   |
|           |                           |                 | Option   | Jake Brake, Retader(ZF)          |                                 |                                   |
|           | Suspension Front / Rear   |                 |          | Rolling lobe type Air Suspension |                                 |                                   |
|           | Tire                      |                 |          | 295/80R22.5                      |                                 |                                   |
|           | Fuel tank Capacity ( Q )  |                 |          | 420                              |                                 |                                   |
|           | Battery                   |                 |          | 24V-200AH                        |                                 |                                   |