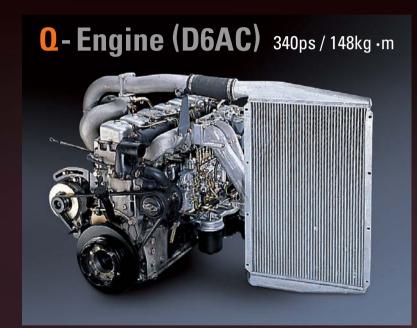

# **Powerful Engine**

Dynamic performance with powerful and latest system.

### Powerful and economical D6 Engines

(Powertec engine)

### Specification

| Model     | Drive type                |                 |          | RHD 4X2                          |                                 |                                   |
|-----------|---------------------------|-----------------|----------|----------------------------------|---------------------------------|-----------------------------------|
|           | Seat capacity             |                 |          | 45+1                             |                                 |                                   |
| Dimension | Overall Length            |                 |          | 11,990                           |                                 |                                   |
| (mm)      | Overall Width             |                 |          | 2,490                            |                                 |                                   |
|           | Overall Height            |                 |          | 3,490                            |                                 |                                   |
|           | Wheel Base                |                 |          | 6,120                            |                                 |                                   |
|           | Overhang                  |                 | Front    | 6,235                            |                                 |                                   |
|           |                           |                 | Rear     | 3,235                            |                                 |                                   |
|           | Wheel tread Front Rear    |                 | Front    | 2,057                            |                                 |                                   |
|           |                           |                 | Rear     | 1,860                            |                                 |                                   |
| Weight    | Min. Ground Clearance     |                 |          | 200                              |                                 |                                   |
| (Kg)      | Empty Vehicle Weight      |                 |          | 12,320                           |                                 |                                   |
|           | Max. Gross Vehicle Weight |                 |          | 17,800                           |                                 |                                   |
|           | Min. Turning Radius       |                 |          | 10.1                             |                                 |                                   |
| Engine    | Model                     |                 |          | D6AC                             | D6CB                            | D6CB                              |
|           | Piston Displacement (cc)  |                 |          | 11,149                           | 12,300                          | 12,300                            |
|           | Max. Power (ps/rpm)       |                 |          | 340/2,000                        | 380/1,900                       | 410/1,900                         |
|           | Max. Torque (kg.m/rpm)    |                 |          | 148/1,200                        | 148/1,200                       | 173/1,200                         |
| Chassis   | Transmission              |                 |          | 5 forward and 1 reverse (M12S5)  | 5 forward and 1 reverse (M12S5) | 6 forward & 1 reverse (ZF6S-1900) |
|           | Rear Axle Ratio           |                 |          | 3.545                            | 3.153                           | 3.909(3.364)                      |
|           | Brake                     | Service Brake   |          | Full Air, dual circuit           |                                 |                                   |
|           |                           | Auxiliary Brake | Standard | Exhaust Brake                    |                                 |                                   |
|           |                           |                 | Option   | Jake Brake, Retader(ZF)          |                                 |                                   |
|           | Suspension Front / Rear   |                 |          | Rolling lobe type Air Suspension |                                 |                                   |
|           | Tire                      |                 |          | 295/80R22.5                      |                                 |                                   |
|           | Fuel tank Capacity ( Q )  |                 |          | 420                              |                                 |                                   |
|           | Battery                   |                 |          | 24V-200AH                        |                                 |                                   |