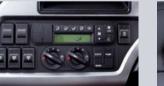

# **Driver's Space**

## The comfortable cockpit with the right mixture of design and functionality.

The driver's seat that realizes safe driving to support the catering of passengers' needs. All of the necessary equipment can be found on the round panel which is similar to the passenger car. The wide window provides 360 degree view. The shift lever with a solid feel. The driver's seat suited for a long drive. UNIVERSE has not forgotten safety nor driving pleasure.