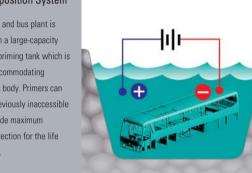

#### Electro Deposition System

Hyundai truck and bus plant is equipped with a large-capacity electrostatic priming tank which is capable of accommodating the entire bus body. Primers can now reach previously inaccessible areas to provide maximum corrosion protection for the life of the vehicle.