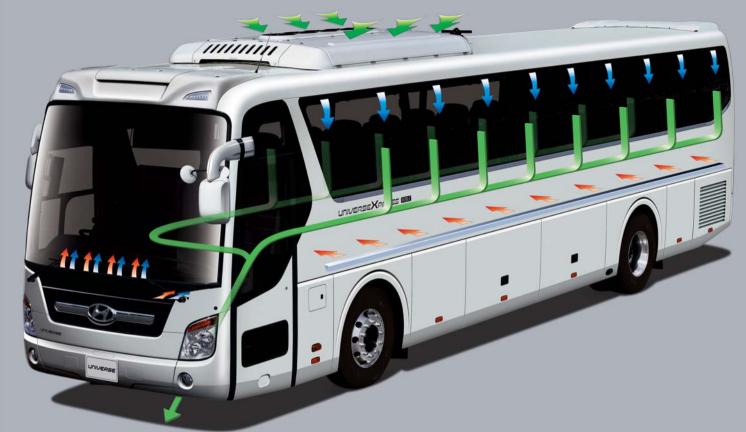

## **Air Conditioning**

### **Guarantees comfortable interior under any circumstances.**

With the integrated air conditioner and centralized heater system, the cabin can be maintained in a comfortable atmosphere. By utilizing forced ventilation system, the air inside the cabin is ventilated and circulated to provide clean and fresh air all the time. UNIVERSE also realizes a comfortable cabin.