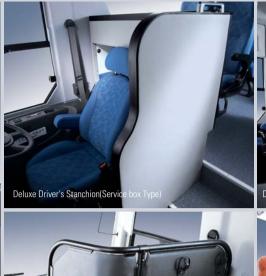

# **Driver's Space**

## The comfortable cockpit with the right mixture of design and functionality.

The driver's seat that realizes safe driving to support the catering of passengers' needs. All of the necessary equipment can be found on the round panel which is similar to the passenger car. The wide window provides 360 degree view. The shift lever with a solid feel. The driver's seat suited for a long drive. UNIVERSE has not forgotten safety nor driving pleasure.