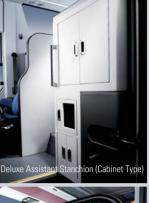

# **Driver's Space**

## The comfortable cockpit with the right mixture of design and functionality.

The driver's seat that realizes safe driving to support the catering of passengers' needs. All of the necessary equipment can be found on the round panel which is similar to the passenger car. The wide window provides 360 degree view. The shift lever with a solid feel. The driver's seat suited for a long drive. UNIVERSE has not forgotten safety nor driving pleasure.