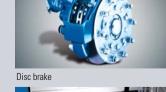

### Specification

| Model     | Drive type                |                 |          | RHD 4X2                          |                                 |                                   |
|-----------|---------------------------|-----------------|----------|----------------------------------|---------------------------------|-----------------------------------|
|           | Seat capacity             |                 |          | 45+1                             |                                 |                                   |
| Dimension | Overall Length            |                 |          | 11,990                           |                                 |                                   |
| (mm)      | Overall Width             |                 |          | 2,490                            |                                 |                                   |
|           | Overall Height            |                 |          | 3,490                            |                                 |                                   |
|           | Wheel Base                |                 |          | 6,120                            |                                 |                                   |
|           | Overhang                  |                 | Front    | 6,235                            |                                 |                                   |
|           |                           |                 | Rear     | 3,235                            |                                 |                                   |
|           | Wheel tread Front Rear    |                 | Front    | 2,057                            |                                 |                                   |
|           |                           |                 | Rear     | 1,860                            |                                 |                                   |
| Weight    | Min. Ground Clearance     |                 |          | 200                              |                                 |                                   |
| (Kg)      | Empty Vehicle Weight      |                 |          | 12,320                           |                                 |                                   |
|           | Max. Gross Vehicle Weight |                 |          | 17,800                           |                                 |                                   |
|           | Min. Turning Radius       |                 |          | 10.1                             |                                 |                                   |
| Engine    | Model                     |                 |          | D6AC                             | D6CB                            | D6CB                              |
|           | Piston Displacement (cc)  |                 |          | 11,149                           | 12,300                          | 12,300                            |
|           | Max. Power (ps/rpm)       |                 |          | 340/2,000                        | 380/1,900                       | 410/1,900                         |
|           | Max. Torque (kg.m/rpm)    |                 |          | 148/1,200                        | 148/1,200                       | 173/1,200                         |
| Chassis   | Transmission              |                 |          | 5 forward and 1 reverse (M12S5)  | 5 forward and 1 reverse (M12S5) | 6 forward & 1 reverse (ZF6S-1900) |
|           | Rear Axle Ratio           |                 |          | 3.545                            | 3.153                           | 3.909(3.364)                      |
|           | Brake                     | Service Brake   |          | Full Air, dual circuit           |                                 |                                   |
|           |                           | Auxiliary Brake | Standard | Exhaust Brake                    |                                 |                                   |
|           |                           |                 | Option   | Jake Brake, Retader(ZF)          |                                 |                                   |
|           | Suspension Front / Rear   |                 |          | Rolling lobe type Air Suspension |                                 |                                   |
|           | Tire                      |                 |          | 295/80R22.5                      |                                 |                                   |
|           | Fuel tank Capacity ( Q )  |                 |          | 420                              |                                 |                                   |
|           | Battery                   |                 |          | 24V-200AH                        |                                 |                                   |