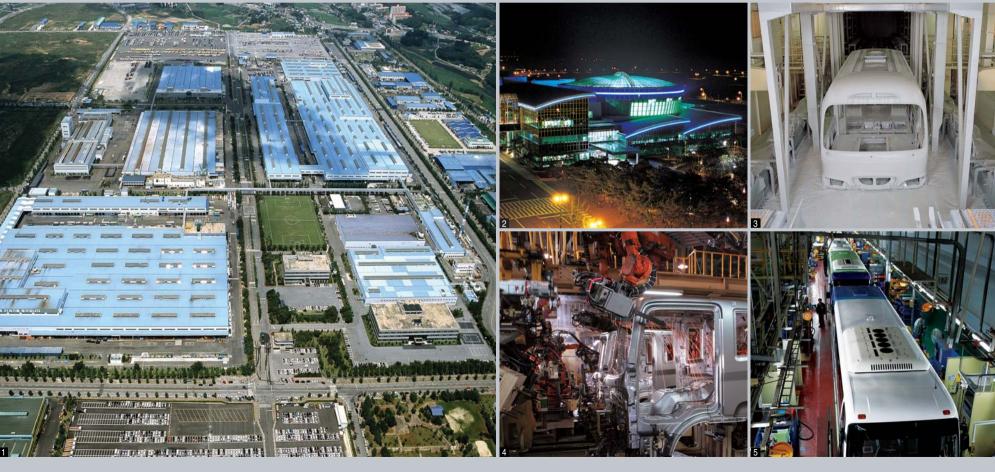

### **UNIVERSE** Was Born At One of The Largest Factories For Commercial Vehicles In The World

Jeonju Plant which produces the UNIVERSE is the plant dedicated to commercial vehicles. With capability to manufacture 125,000 medium and heavy-duty trucks, and buses as well as special purpose vehicles, the plant has been rated as one of the biggest plants for commercial vehicles in the world. The cutting-edge technology such as automatic welding utilizing robots and cathodic electro deposition coating facility results in high quality and durability, supporting the quality of the UNIVERSE.

- The full view of the Jeonju Plant.
   The view of R&D Center.
   Electro Deposition System
   The automatic robot welding that realizes the high quality body.
- 5. The models are mass-produced on the production line.