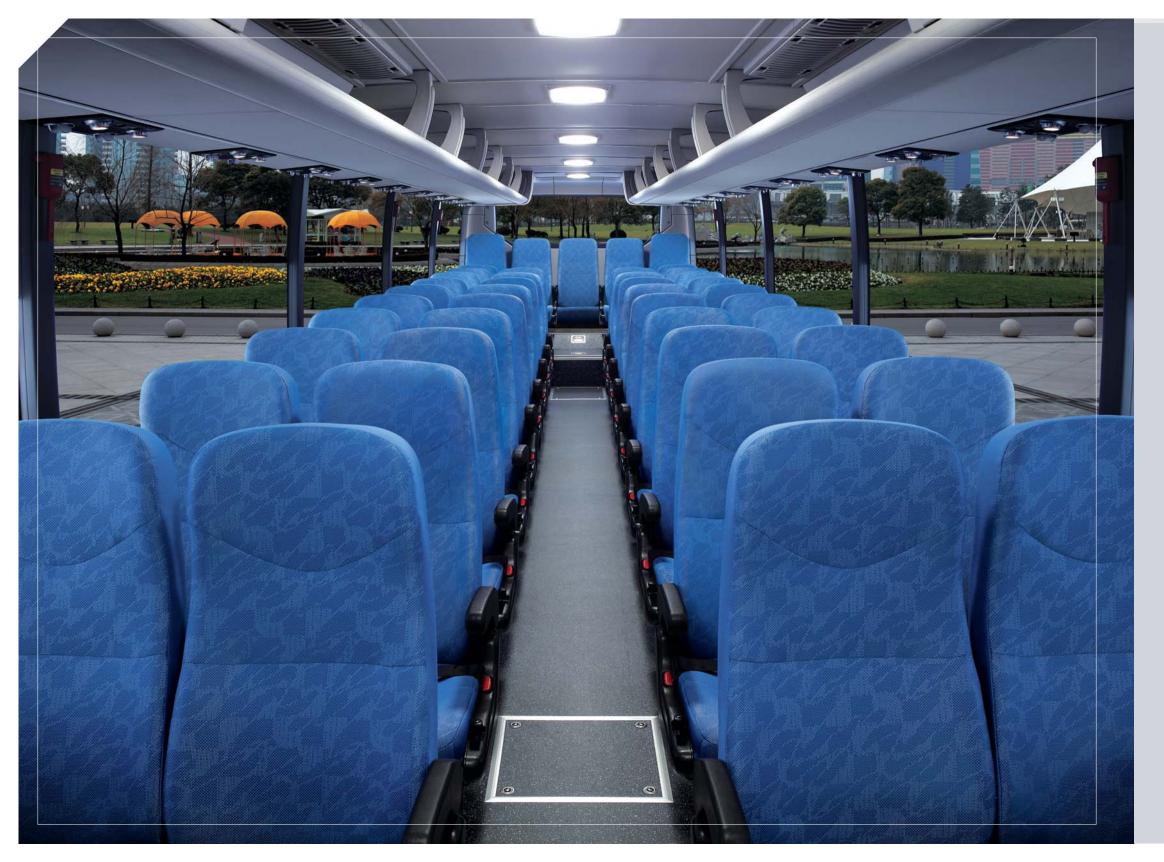

# Passenger Space

### High quality and comfortable space that caters to the needs of the important passengers.

The comfortable seat with emphasis on functionality and safely. The interior with wide glass area to produce the joy of traveling. Spacious luggage space under the floor. UNIVERSE will support the comfortable travel of the passengers.