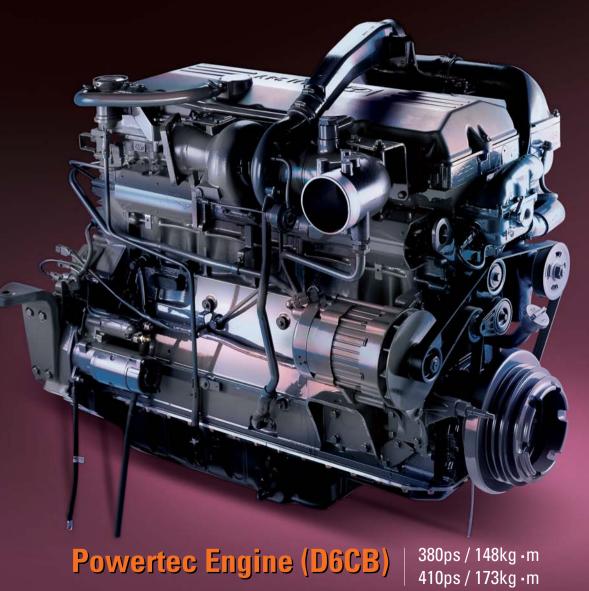

# **Powerful Engine**

Dynamic performance with powerful and latest system.

### Powerful and economical D6 Engines

(Powertec engine)

### Specification

| Model     | Drive type                |                 |          | RHD 4X2                          |                                 |                                   |
|-----------|---------------------------|-----------------|----------|----------------------------------|---------------------------------|-----------------------------------|
|           | Seat capacity             |                 |          | 45+1                             |                                 |                                   |
| Dimension | Overall Length            |                 |          | 11,990                           |                                 |                                   |
| (mm)      | Overall Width             |                 |          | 2,490                            |                                 |                                   |
|           | Overall Height            |                 |          | 3,490                            |                                 |                                   |
|           | Wheel Base                |                 |          | 6,120                            |                                 |                                   |
|           | Overhang                  |                 | Front    | 6,235                            |                                 |                                   |
|           |                           |                 | Rear     | 3,235                            |                                 |                                   |
|           | Wheel tread Front Rear    |                 | Front    | 2,057                            |                                 |                                   |
|           |                           |                 | Rear     | 1,860                            |                                 |                                   |
| Weight    | Min. Ground Clearance     |                 |          | 200                              |                                 |                                   |
| (Kg)      | Empty Vehicle Weight      |                 |          | 12,320                           |                                 |                                   |
|           | Max. Gross Vehicle Weight |                 |          | 17,800                           |                                 |                                   |
|           | Min. Turning Radius       |                 |          | 10.1                             |                                 |                                   |
| Engine    | Model                     |                 |          | D6AC                             | D6CB                            | D6CB                              |
|           | Piston Displacement (cc)  |                 |          | 11,149                           | 12,300                          | 12,300                            |
|           | Max. Power (ps/rpm)       |                 |          | 340/2,000                        | 380/1,900                       | 410/1,900                         |
|           | Max. Torque (kg.m/rpm)    |                 |          | 148/1,200                        | 148/1,200                       | 173/1,200                         |
| Chassis   | Transmission              |                 |          | 5 forward and 1 reverse (M12S5)  | 5 forward and 1 reverse (M12S5) | 6 forward & 1 reverse (ZF6S-1900) |
|           | Rear Axle Ratio           |                 |          | 3.545                            | 3.153                           | 3.909(3.364)                      |
|           | Brake                     | Service Brake   |          | Full Air, dual circuit           |                                 |                                   |
|           |                           | Auxiliary Brake | Standard | Exhaust Brake                    |                                 |                                   |
|           |                           |                 | Option   | Jake Brake, Retader(ZF)          |                                 |                                   |
|           | Suspension Front / Rear   |                 |          | Rolling lobe type Air Suspension |                                 |                                   |
|           | Tire                      |                 |          | 295/80R22.5                      |                                 |                                   |
|           | Fuel tank Capacity ( Q )  |                 |          | 420                              |                                 |                                   |
|           | Battery                   |                 |          | 24V-200AH                        |                                 |                                   |