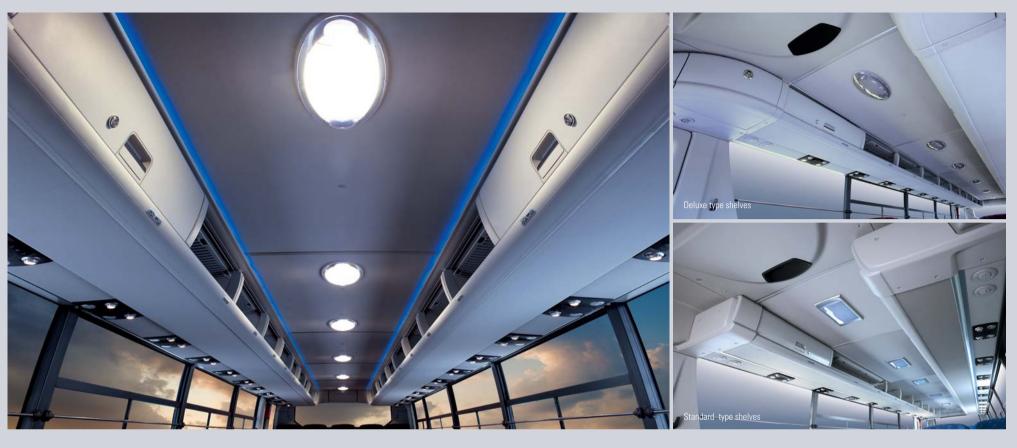

# Passenger Space

### High quality and comfortable space that caters to the needs of the important passengers.

The comfortable seat with emphasis on functionality and safely. The interior with wide glass area to produce the joy of traveling. Spacious luggage space under the floor. UNIVERSE will support the comfortable travel of the passengers.