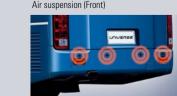

### Superior low noise, low vibration, and high safely.

Every noise and vibration had been traced, with emphasis on eliminating N.V.H(noise, vibration, and harshness) from the design stages. Also features air suspensions, aerodynamic and highly rigid integral body.

### Specification

| Model     | Drive type                |                 |          | RHD 4X2                          |                                 |                                   |
|-----------|---------------------------|-----------------|----------|----------------------------------|---------------------------------|-----------------------------------|
|           | Seat capacity             |                 |          | 45+1                             |                                 |                                   |
| Dimension | Overall Length            |                 |          | 11,990                           |                                 |                                   |
| (mm)      | Overall Width             |                 |          | 2,490                            |                                 |                                   |
|           | Overall Height            |                 |          | 3,490                            |                                 |                                   |
|           | Wheel Base                |                 |          | 6,120                            |                                 |                                   |
|           | Overhang                  |                 | Front    | 6,235                            |                                 |                                   |
|           |                           |                 | Rear     | 3,235                            |                                 |                                   |
|           | Wheel tread Front Rear    |                 | Front    | 2,057                            |                                 |                                   |
|           |                           |                 | Rear     | 1,860                            |                                 |                                   |
| Weight    | Min. Ground Clearance     |                 |          | 200                              |                                 |                                   |
| (Kg)      | Empty Vehicle Weight      |                 |          | 12,320                           |                                 |                                   |
|           | Max. Gross Vehicle Weight |                 |          | 17,800                           |                                 |                                   |
|           | Min. Turning Radius       |                 |          | 10.1                             |                                 |                                   |
| Engine    | Model                     |                 |          | D6AC                             | D6CB                            | D6CB                              |
|           | Piston Displacement (cc)  |                 |          | 11,149                           | 12,300                          | 12,300                            |
|           | Max. Power (ps/rpm)       |                 |          | 340/2,000                        | 380/1,900                       | 410/1,900                         |
|           | Max. Torque (kg.m/rpm)    |                 |          | 148/1,200                        | 148/1,200                       | 173/1,200                         |
| Chassis   | Transmission              |                 |          | 5 forward and 1 reverse (M12S5)  | 5 forward and 1 reverse (M12S5) | 6 forward & 1 reverse (ZF6S-1900) |
|           | Rear Axle Ratio           |                 |          | 3.545                            | 3.153                           | 3.909(3.364)                      |
|           | Brake                     | Service Brake   |          | Full Air, dual circuit           |                                 |                                   |
|           |                           | Auxiliary Brake | Standard | Exhaust Brake                    |                                 |                                   |
|           |                           |                 | Option   | Jake Brake, Retader(ZF)          |                                 |                                   |
|           | Suspension Front / Rear   |                 |          | Rolling lobe type Air Suspension |                                 |                                   |
|           | Tire                      |                 |          | 295/80R22.5                      |                                 |                                   |
|           | Fuel tank Capacity ( Q )  |                 |          | 420                              |                                 |                                   |
|           | Battery                   |                 |          | 24V-200AH                        |                                 |                                   |