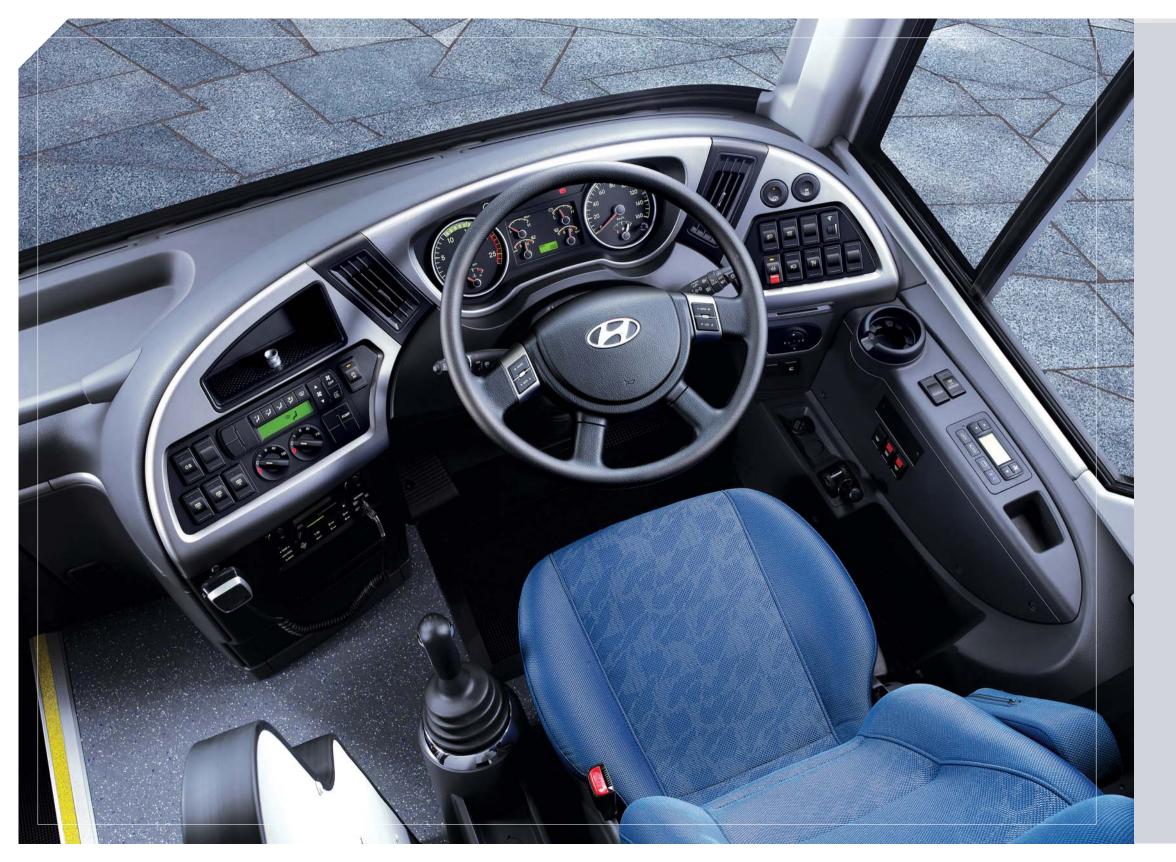

# **Driver's Space**

## The comfortable cockpit with the right mixture of design and functionality.

The driver's seat that realizes safe driving to support the catering of passengers' needs. All of the necessary equipment can be found on the round panel which is similar to the passenger car. The wide window provides 360 degree view. The shift lever with a solid feel. The driver's seat suited for a long drive. UNIVERSE has not forgotten safety nor driving pleasure.