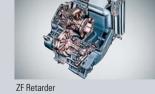

### Specification

| Model     | Drive type                |                 |          | RHD 4X2                          |                                 |                                   |
|-----------|---------------------------|-----------------|----------|----------------------------------|---------------------------------|-----------------------------------|
|           | Seat capacity             |                 |          | 45+1                             |                                 |                                   |
| Dimension | Overall Length            |                 |          | 11,990                           |                                 |                                   |
| (mm)      | Overall Width             |                 |          | 2,490                            |                                 |                                   |
|           | Overall Height            |                 |          | 3,490                            |                                 |                                   |
|           | Wheel Base                |                 |          | 6,120                            |                                 |                                   |
|           | Overhang                  |                 | Front    | 6,235                            |                                 |                                   |
|           |                           |                 | Rear     | 3,235                            |                                 |                                   |
|           | Wheel tread Front Rear    |                 | Front    | 2,057                            |                                 |                                   |
|           |                           |                 | Rear     | 1,860                            |                                 |                                   |
| Weight    | Min. Ground Clearance     |                 |          | 200                              |                                 |                                   |
| (Kg)      | Empty Vehicle Weight      |                 |          | 12,320                           |                                 |                                   |
|           | Max. Gross Vehicle Weight |                 |          | 17,800                           |                                 |                                   |
|           | Min. Turning Radius       |                 |          | 10.1                             |                                 |                                   |
| Engine    | Model                     |                 |          | D6AC                             | D6CB                            | D6CB                              |
|           | Piston Displacement (cc)  |                 |          | 11,149                           | 12,300                          | 12,300                            |
|           | Max. Power (ps/rpm)       |                 |          | 340/2,000                        | 380/1,900                       | 410/1,900                         |
|           | Max. Torque (kg.m/rpm)    |                 |          | 148/1,200                        | 148/1,200                       | 173/1,200                         |
| Chassis   | Transmission              |                 |          | 5 forward and 1 reverse (M12S5)  | 5 forward and 1 reverse (M12S5) | 6 forward & 1 reverse (ZF6S-1900) |
|           | Rear Axle Ratio           |                 |          | 3.545                            | 3.153                           | 3.909(3.364)                      |
|           | Brake                     | Service Brake   |          | Full Air, dual circuit           |                                 |                                   |
|           |                           | Auxiliary Brake | Standard | Exhaust Brake                    |                                 |                                   |
|           |                           |                 | Option   | Jake Brake, Retader(ZF)          |                                 |                                   |
|           | Suspension Front / Rear   |                 |          | Rolling lobe type Air Suspension |                                 |                                   |
|           | Tire                      |                 |          | 295/80R22.5                      |                                 |                                   |
|           | Fuel tank Capacity ( Q )  |                 |          | 420                              |                                 |                                   |
|           | Battery                   |                 |          | 24V-200AH                        |                                 |                                   |