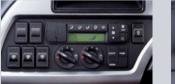

# **Driver's Space**

## The comfortable cockpit with the right mixture of design and functionality.

The driver's seat that realizes safe driving to support the catering of passengers' needs. All of the necessary equipment can be found on the round panel which is similar to the passenger car. The wide window provides 360 degree view. The shift lever with a solid feel. The driver's seat suited for a long drive. UNIVERSE has not forgotten safety nor driving pleasure.