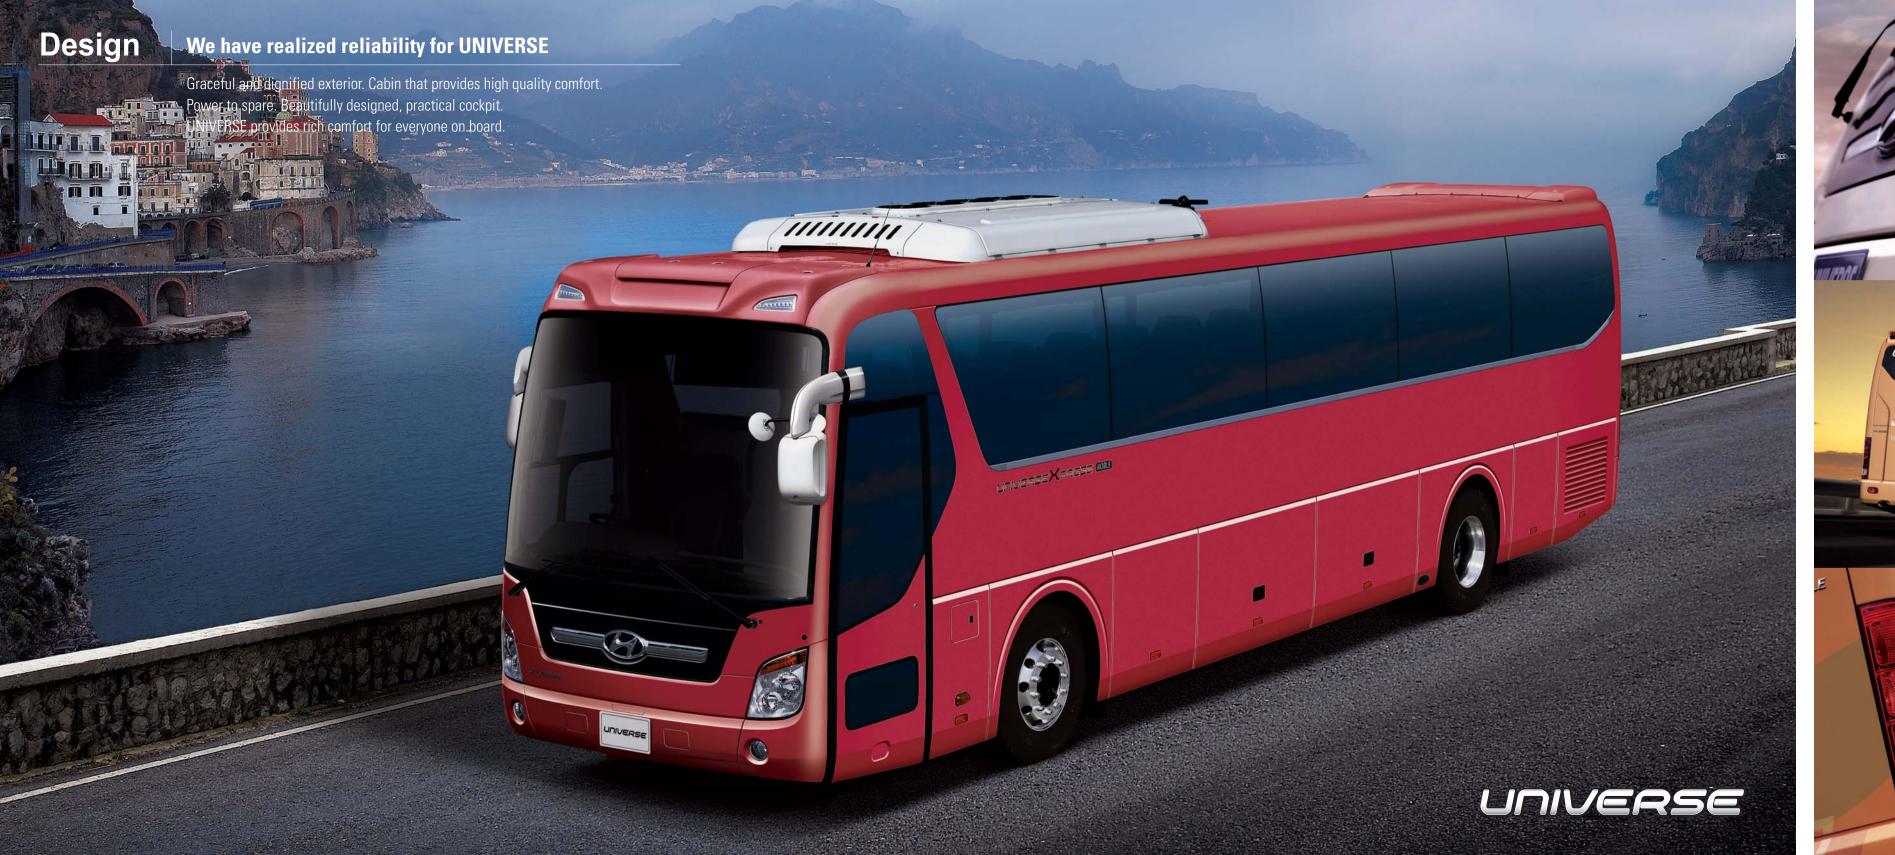

#### Monocoque Body

Universe has monocogue body enhancing structural rigidity and providing light-weight body construction. This contributes to reduction in vibration and better roll over protection.

#### Electro Deposition System

Hyundai truck and bus plant is equipped with a large-capacity electrostatic priming tank which is capable of accommodating the entire bus body. Primers can now reach previously inaccessible areas to provide maximum corrosion protection for the life of the vehicle.

### Superior low noise, low vibration, and high safely.

Every noise and vibration had been traced, with emphasis on eliminating N.V.H(noise, vibration, and harshness) from the design stages. Also features air suspensions, aerodynamic and highly rigid integral body.