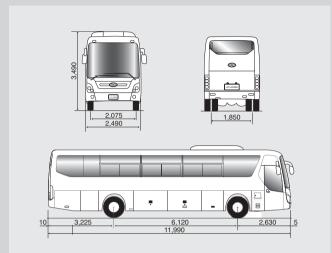

### Specification

| Model     | Drive type                |                 |          | RHD 4X2                          |                                 |                                   |
|-----------|---------------------------|-----------------|----------|----------------------------------|---------------------------------|-----------------------------------|
|           | Seat capacity             |                 |          | 45+1                             |                                 |                                   |
| Dimension | Overall Length            |                 |          | 11,990                           |                                 |                                   |
| (mm)      | Overall Width             |                 |          | 2,490                            |                                 |                                   |
|           | Overall Height            |                 |          | 3,490                            |                                 |                                   |
|           | Wheel Base                |                 |          | 6,120                            |                                 |                                   |
|           | Overhang                  |                 | Front    | 6,235                            |                                 |                                   |
|           |                           |                 | Rear     | 3,235                            |                                 |                                   |
|           | Wheel tread Front Rear    |                 | Front    | 2,057                            |                                 |                                   |
|           |                           |                 | Rear     | 1,860                            |                                 |                                   |
| Weight    | Min. Ground Clearance     |                 |          | 200                              |                                 |                                   |
| (Kg)      | Empty Vehicle Weight      |                 |          | 12,320                           |                                 |                                   |
|           | Max. Gross Vehicle Weight |                 |          | 17,800                           |                                 |                                   |
|           | Min. Turning Radius       |                 |          | 10.1                             |                                 |                                   |
| Engine    | Model                     |                 |          | D6AC                             | D6CB                            | D6CB                              |
|           | Piston Displacement (cc)  |                 |          | 11,149                           | 12,300                          | 12,300                            |
|           | Max. Power (ps/rpm)       |                 |          | 340/2,000                        | 380/1,900                       | 410/1,900                         |
|           | Max. Torque (kg.m/rpm)    |                 |          | 148/1,200                        | 148/1,200                       | 173/1,200                         |
| Chassis   | Transmission              |                 |          | 5 forward and 1 reverse (M12S5)  | 5 forward and 1 reverse (M12S5) | 6 forward & 1 reverse (ZF6S-1900) |
|           | Rear Axle Ratio           |                 |          | 3.545                            | 3.153                           | 3.909(3.364)                      |
|           | Brake                     | Service Brake   |          | Full Air, dual circuit           |                                 |                                   |
|           |                           | Auxiliary Brake | Standard | Exhaust Brake                    |                                 |                                   |
|           |                           |                 | Option   | Jake Brake, Retader(ZF)          |                                 |                                   |
|           | Suspension Front / Rear   |                 |          | Rolling lobe type Air Suspension |                                 |                                   |
|           | Tire                      |                 |          | 295/80R22.5                      |                                 |                                   |
|           | Fuel tank Capacity ( Q )  |                 |          | 420                              |                                 |                                   |
|           | Battery                   |                 |          | 24V-200AH                        |                                 |                                   |

#### Dimension