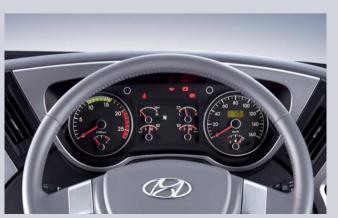

## The comfortable cockpit with the right mixture of design and functionality.

The driver's seat that realizes safe driving to support the catering of passengers' needs. All of the necessary equipment can be found on the round panel which is similar to the passenger car. The wide window provides 360 degree view. The shift lever with a solid feel. The driver's seat suited for a long drive. UNIVERSE has not forgotten safety nor driving pleasure.