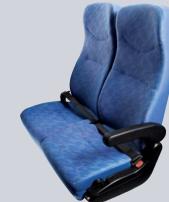

cockpit with the right mixture of design and functionality.

The driver's seat that realizes safe driving to support the catering of passengers' needs. All of the necessary equipment can be found on the round panel which is similar to the passenger car. The wide window provides 360 degree view. The shift lever with a solid feel. The driver's seat suited for a long drive. UNIVERSE has not forgotten safety nor driving pleasure.





















# Passenger Space

### High quality and comfortable space that caters to the needs of the important passengers.

The comfortable seat with emphasis on functionality and safely. The interior with wide glass area to produce the joy of traveling. Spacious luggage space under the floor. UNIVERSE will support the comfortable travel of the passengers.













Grab handles

## **Air Conditioning**

### **Guarantees comfortable interior under any circumstances.**

With the integrated air conditioner and centralized heater system, the cabin can be maintained in a comfortable atmosphere. By utilizing forced ventilation system, the air inside the cabin is ventilated and circulated to provide clean and fresh air all the time. UNIVERSE also realizes a comfortable cabin.





#### **Under-floor heater** (1 heater unit under the floor + Duct + Auxiliary heater)

- ▶ Heating performance at rearmost passenger seat is improved due to auxiliary duct : 16°C →28°C
- ▶ Noise is reduced by 8dB, thanks to improved motor and fan.
- ► Maintenance for heater unit is improved due to the integration of relays and fuses into 1 junction box, and application