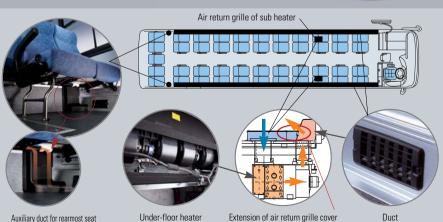

#### **Under-floor heater** (1 heater unit under the floor + Duct + Auxiliary heater)

- ▶ Heating performance at rearmost passenger seat is improved due to auxiliary duct : 16°C →28°C
- ▶ Noise is reduced by 8dB, thanks to improved motor and fan.
- ► Maintenance for heater unit is improved due to the integration of relays and fuses into 1 junction box, and application of plug-in type filter.

Air return grille of sub heater

Integrated air conditioner

Reverse warning system