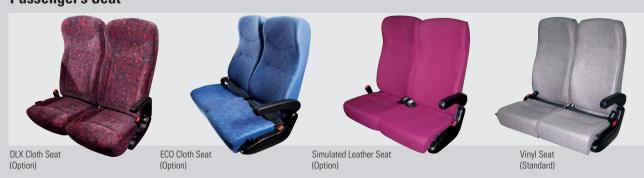

|                                 |                                   |
|           | Fuel tank Capacity ( Q )  |                 |          | 420                              |                                 |                                   |
|           | Battery                   |                 |          | 24V-200AH                        |                                 |                                   |

## Some of the equipment illustrated or described in this catalogue may not be supplied as standard equipment and may be available at extra cost. Colors of the product illustrated and described in this catalogue may differ from the actual product. Hyundai Motor Co. reserves the right to change specifications and equipment without prior notice.

- Passenger's Seat



#### Dimension



### Seat Layout

45 +1 Seats



#### Floor Mat







Taraflex (Vega)