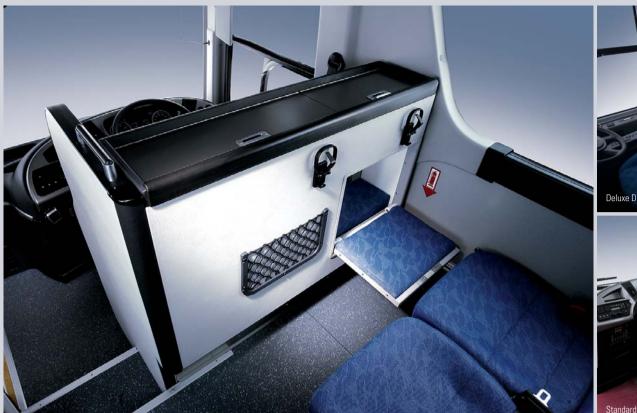

# **Driver's Space**

## The comfortable cockpit with the right mixture of design and functionality.

The driver's seat that realizes safe driving to support the catering of passengers' needs. All of the necessary equipment can be found on the round panel which is similar to the passenger car. The wide window provides 360 degree view. The shift lever with a solid feel. The driver's seat suited for a long drive. UNIVERSE has not forgotten safety nor driving pleasure.