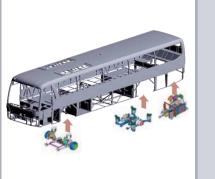

### **UNIVERSE** Was Born At One of The Largest Factories For Commercial Vehicles In The World

Jeonju Plant which produces the UNIVERSE is the plant dedicated to commercial vehicles. With capability to manufacture 125,000 medium and heavy-duty trucks, and buses as well as special purpose vehicles, the plant has been rated as one of the biggest plants for commercial vehicles in the world. The cutting-edge technology such as automatic welding utilizing robots and cathodic electro deposition coating facility results in high quality and durability, supporting the quality of the UNIVERSE.

- The full view of the Jeonju Plant.
   The view of R&D Center.
   Electro Deposition System
   The automatic robot welding that realizes the high quality body.
- 5. The models are mass-produced on the production line.