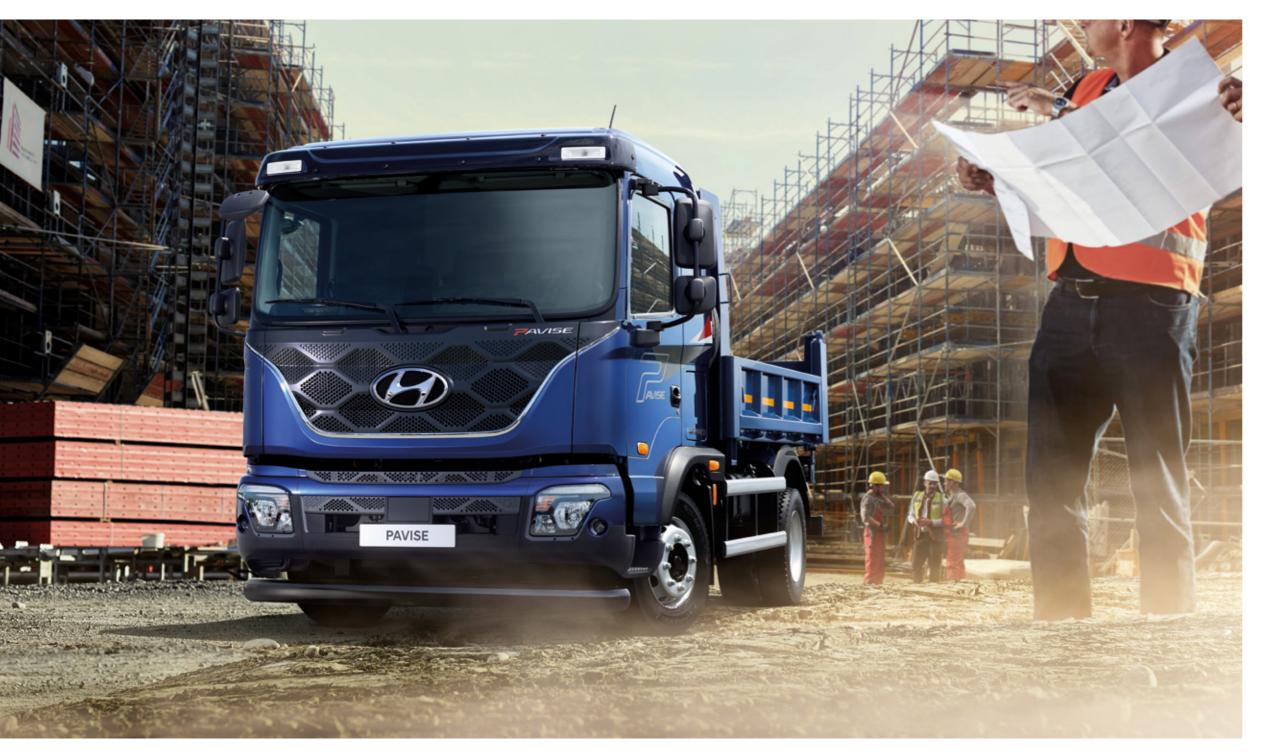

### High in both practicality and style, PAVISE is the perfect choice for your business

With just one look you can immediately recognize that the PAVISE style inspires confidence: It's bold, modern and practical, The large, dynamic grille and the PAVISE name—both inspired by the medieval shield—delivers maximum impact and tells the world you're ready for business. Step inside and you will be pleasantly surprised by the amazing two-tone interior that transforms long hours of driving into pure pleasure. There are abundant storage options, a bed and an impressive instrument panel that is perfectly intuitive to operate. PAVISE: It's where work meets pleasure.

#### Large Radiator Grille

The large shield-shaped grille features Hyundai's signature cascade style and provides a strong visual statement that expresses power and confidence.