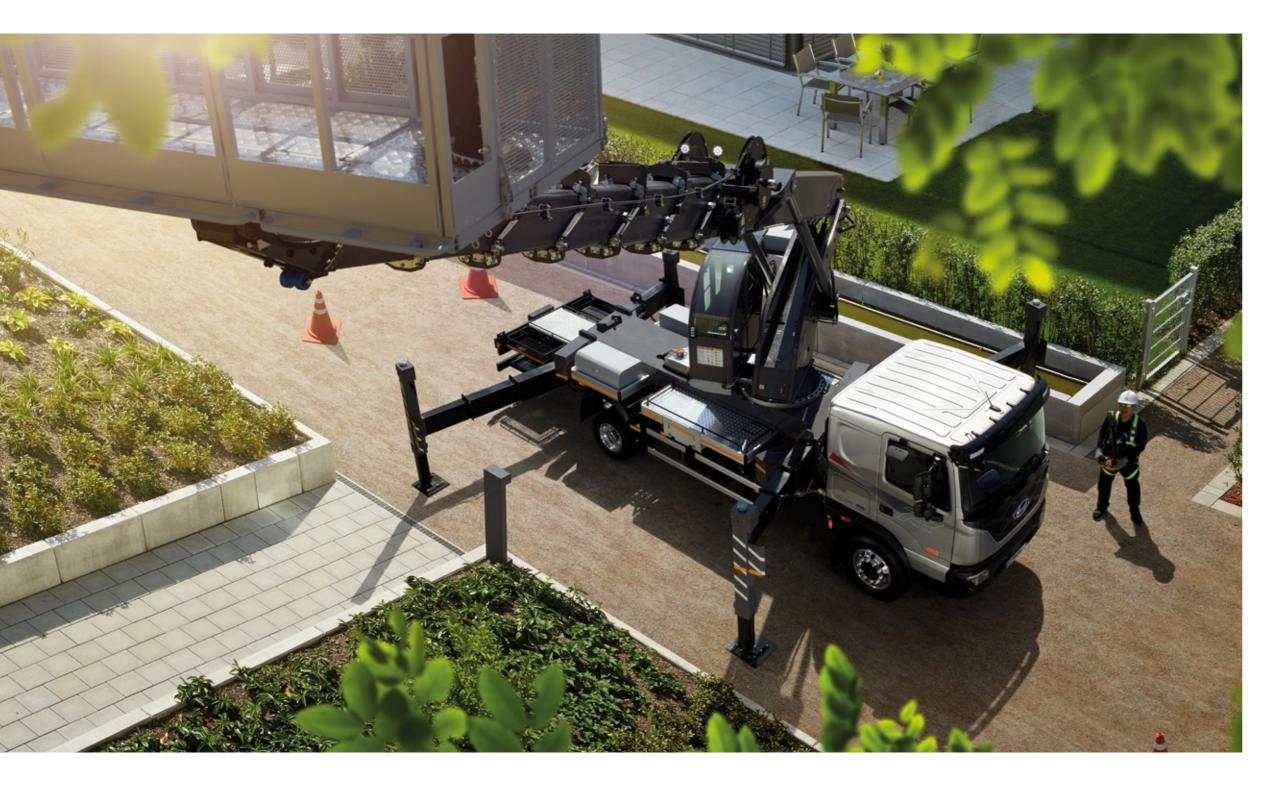

. . . . . . . .

Special Purpose Vehicle Chassis (OPT)

PAVISE is also available in special-purpose With a flick of the switch, the battery can be editions: concrete pumper cars (CPC) and aerial easily disconnected when required for safety

**Battery Disconnect Switch** 

Convenience has been increased with 90A high capacity alternator suitable for special vehicles.

**High Capacity Alternator** 