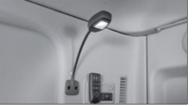

#### Overhead Console

It's the perfect place to put away frequently used items. The open design lets you see what is where so that you can grab it quickly.

#### Remote Control

Allows you to adjust audio, door locks and window openings remotely from the bed without having to stand up to reach the master controls.