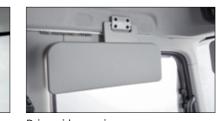

Large lifting grips

External tool box

Door storage pockets

Center fascia tray

Overhead control panel (High roof cab)

Overhead control panel (Standard cab)

Front sun visors

Driver side sun visor