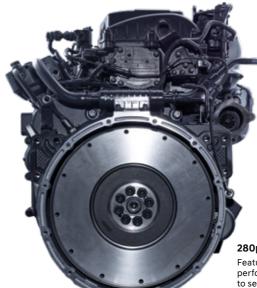

### Take your pick of powertrains and full-floating suspensions to ensure the perfect fit for your business

PAVISE offers a wide choice of engine and transmission options as well as two types of full-floating suspensions for improved ride comfort. The new engines feature fuel saving innovations and are paired with the very latest transmissions from ZF and Allison that raise efficiency and convenience to a new level. Air cushioning of the cab suspension and rear axle significantly reduces driver fatigue by improving ride and handling dynamics.

Featuring new low friction piston rings and improved cooling performance, this 280ps powerplant produces 95kg.m of torque to set a new benchmark for fuel efficiency and smoothness.