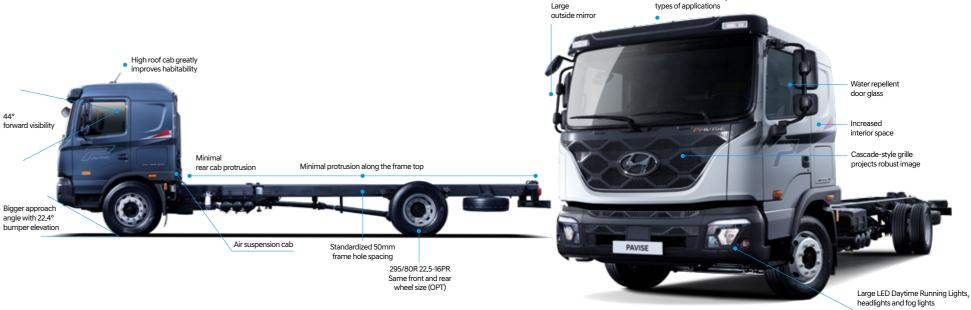

### Our customers helped us design PAVISE

We began the PAVISE project by listening carefully to the voice of our customers.

Inside and out, PAVISE reflects the needs and wants of professional drivers. The new cab-forward design improves all-round versatility.

PAVISE comes with cab options: high-roof for those who demand maximum operating space but we also offer a standard cab as well.

For truck customizers who demand simplicity, PAVISE's frame features a flat top and standardized hole spacing that makes their job a lot easier.

#### **Cab Style Options**

Customers have a choice of Standard or High Roof cab styles to ensure a perfect fit for their type of business. Package configurations can be limited by the specific requirements of the vehicle.

High roof cab

High Strength Frame with Standardized Spacing

Standard hole spacing is applied throughout to simplify custom bodywork. The frame is made work trucks, to name a few. with high tensile-strength steel for higher rigidity and durability.