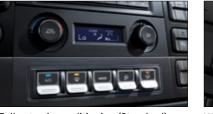

## The optimal environment for driving and relaxing

PAVISE delivers ultimate driving efficiency and comfort.

The modern layout of the gauges is clean, simple and easy to understand while switches are positioned within a finger's reach requiring absolutely minimal effort. The infotainment system is rich in features and with its touchscreen interface the menus can be navigated quickly for maximum convenience.

#### 8-in AVN

This infotainment unit comes with navigation capabilities and a touchscreen interface that allows for fast and intuitive menu scrolling and feature selection.

#### Digital Tachograph

dust particles.

Digital tachograph operates easily, accurately and safely to support your business.