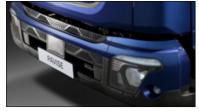

#### Large Radiator Grille

The large shield-shaped grille features Hyundai's signature cascade style and provides a strong visual statement that expresses power and confidence.

#### Headlamps / LED Daytime Running Lights

have been maximized to improve visibility at night and for added style and safety, LED DRLs have been applied.