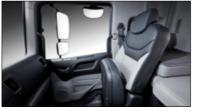

# Ultimate relaxation starts with extra space and touches of luxury

Wide and comfortable cabs are absolutely critical requirements for professional drivers who spend most of the working day behind the wheel of their truck, PAVISE gives you a cab that is 31 percent larger than the industry standard truck. The cab includes a bed and a handy tip-up passenger seat that gives you extra room whenever you need it. The backrest folds flat to provide you with a nice flat workstation area.

#### ncreased Cabin Space

PAVISE provides you more generous cab dimensions in every direction:

More headroom and more legroom so that you can enjoy stretch out and relax.

#### Walk-thru Space

The driver seat can be moved back and forth with a simple touch of the switch to give you extra space when you want it.

#### Folding Passenger Seat

There is extra versatility built into the front passenger seat which can be used as a cup holder or a handy workstation. Or fold it to get it out of the way entirely for more storage room.