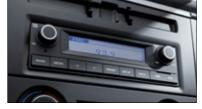

#### 8-in AVN

This infotainment unit comes with navigation capabilities and a touchscreen interface that allows for fast and intuitive menu scrolling and feature selection.

#### USB / AUX ports

Auxiliary input jacks accommodate MP3 players and most types of personal audio entertainment devices.