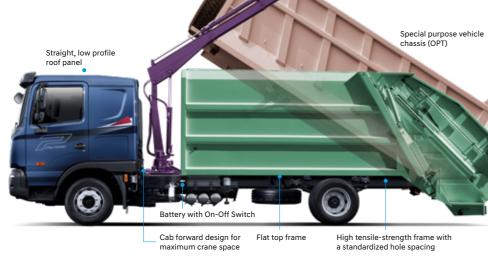

High roof cab

High Strength Frame with Standardized Spacing

Standard hole spacing is applied throughout to simplify custom bodywork. The frame is made work trucks, to name a few. with high tensile-strength steel for higher rigidity and durability.

. . . . . . . .

Special Purpose Vehicle Chassis (OPT)

PAVISE is also available in special-purpose With a flick of the switch, the battery can be editions: concrete pumper cars (CPC) and aerial easily disconnected when required for safety