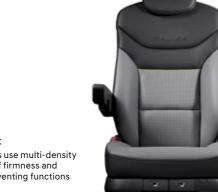

#### New Multi-Function Vented Seat

The new cushion and backrest profiles use multi-density foam to provide the precise amount of firmness and softness where needed. Heating and venting functions are also included.