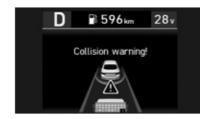

### Forward Collision-avoidance Assist

On detecting the risk of a collision with the vehicle ahead, FCA will automatically perform the braking if the driver fails to apply the brake prevent loss of directional control and rollover, buzzer alarm and visual alert on the cluster. pedal to help avoid a collision and/or mitigate damage/personal injury. damage/personal injury.