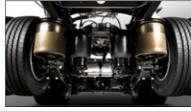

### Take your pick of powertrains and full-floating suspensions to ensure the perfect fit for your business

PAVISE offers a wide choice of engine and transmission options as well as two types of full-floating suspensions for improved ride comfort. The new engines feature fuel saving innovations and are paired with the very latest transmissions from ZF and Allison that raise efficiency and convenience to a new level. Air cushioning of the cab suspension and rear axle significantly reduces driver fatigue by improving ride and handling dynamics.

Featuring new low friction piston rings and improved cooling performance, this 280ps powerplant produces 95kg.m of torque to set a new benchmark for fuel efficiency and smoothness.

#### Cab Air Suspension

It mitigates cab vibrations and shocks and minimizes cab roll during turning maneuvers to provide a comfortable, stable and quiet ride.

#### **Rear Air Suspension**

The rear air cushion maintains a stable vehicle posture for better ride comfort while also allowing the adjustment of the cargo bed height when loading and unloading.