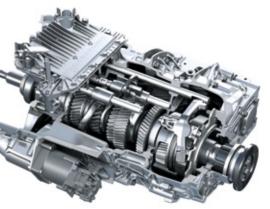

### Take your pick of powertrains and full-floating suspensions to ensure the perfect fit for your business

PAVISE offers a wide choice of engine and transmission options as well as two types of full-floating suspensions for improved ride comfort. The new engines feature fuel saving innovations and are paired with the very latest transmissions from ZF and Allison that raise efficiency and convenience to a new level. Air cushioning of the cab suspension and rear axle significantly reduces driver fatigue by improving ride and handling dynamics.

#### ZF 12-speed AMT (Automated Manual Transmission)

From Germany's ZF comes a new silky-smooth 12-speed whose advanced capabilities include continuous real-time monitoring of the driving scenario to ensure optimal efficiency of the gear shifts and fuel consumption.