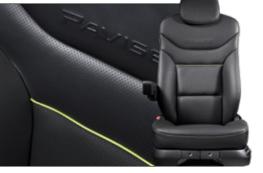

#### Interior

2-tone Natural Leather Multi-function seat

1-tone Natural Leather Multi-function seat

1-tone Synthetic Leather Air-suspension seat

1-tone Cloth seat