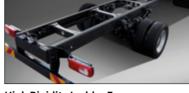

PAVISE comes with cab options: high-roof for those who demand maximum operating space but we also offer a standard cab as well.

For truck customizers who demand simplicity, PAVISE's frame features a flat top and standardized hole spacing that makes their job a lot easier.

High roof cab

High Strength Frame with Standardized Spacing

Standard hole spacing is applied throughout to simplify custom bodywork. The frame is made work trucks, to name a few. with high tensile-strength steel for higher rigidity and durability.