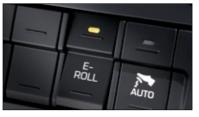

#### Advanced Eco Roll

to improve fuel economy by 2-3% by taking advantage of downhill coasting and flat runs. (Apply on M/T)

#### **Three Driving Modes**

Shifts into neutral gear improve fuel efficiency The driving modes can be selected according to the driving situation to maximize fuel economy. (Empty mode apply on M/T)