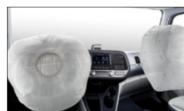

### PAVISE makes you a better, safer driver

PAVISE's safety systems protect you in a variety of different ways and it starts with the cab. Premium-grade steel offers omni-directional crash protection with dual airbags providing an additional layer of safety. PAVISE also comes with smart systems that serve as invisible co-pilots—they work alongside you to provide comprehensive safety assistance features that minimize the risk of a serious accident or injury.

to protect not only the chest and the knees. Passenger airbag also keep passenger's safety. damage.