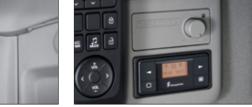

#### 5-inch dual-mono TFT

The large full-digital gauge cluster displays a wide range of information with superb clarity and easy-to-understand graphics.

#### 8-in AVN

This infotainment unit comes with navigation capabilities and a touchscreen interface that allows for fast and intuitive menu scrolling and feature selection.

#### Digital Tachograph

dust particles.

Digital tachograph operates easily, accurately and safely to support your business.