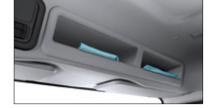

#### Overhead Console

It's the perfect place to put away frequently used items. The open design lets you see what is where so that you can grab it quickly.