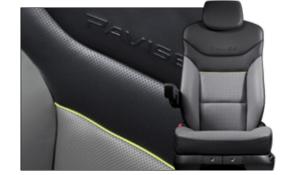

#### New Multi-Function Vented Seat

The new cushion and backrest profiles use multi-density foam to provide the precise amount of firmness and softness where needed. Heating and venting functions are also included.

#### Interior

2-tone Natural Leather Multi-function seat

1-tone Natural Leather Multi-function seat

1-tone Synthetic Leather Air-suspension seat

1-tone Cloth seat