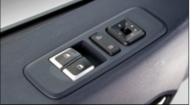

#### Remote Control

Allows you to adjust audio, door locks and window openings remotely from the bed without having to stand up to reach the master controls.

9-speed manual transmission

6-speed manual transmission

Parking brake lever

Tip-up passenger seat

Power window & mirror controls

AM/FM audio (Standard)

Full auto air conditioning (Standard)

Wheel lock button