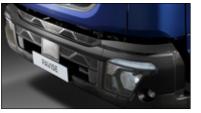

#### Wide Outside Lockers

The light distribution surfaces of the headlamps 
The side lockers on both sides are a useful space for storing frequently used tools, a road emergency kit or other trip essentials.