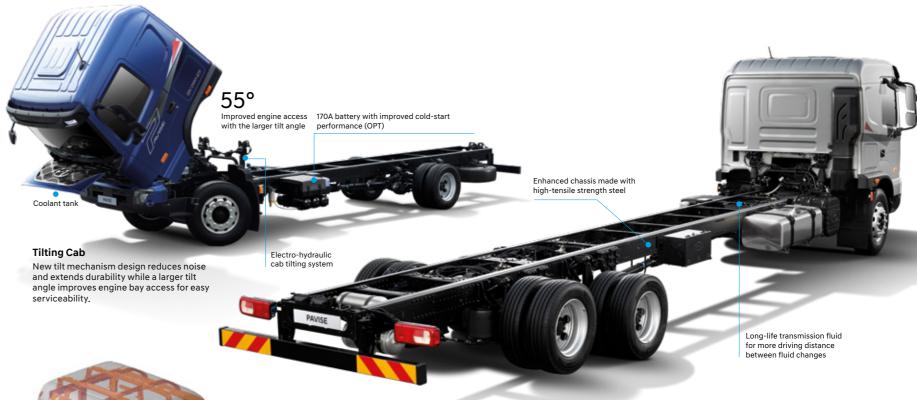

### Take your pick of powertrains and full-floating suspensions to ensure the perfect fit for your business

PAVISE offers a wide choice of engine and transmission options as well as two types of full-floating suspensions for improved ride comfort. The new engines feature fuel saving innovations and are paired with the very latest transmissions from ZF and Allison that raise efficiency and convenience to a new level. Air cushioning of the cab suspension and rear axle significantly reduces driver fatigue by improving ride and handling dynamics.

#### Cab Air Suspension

It mitigates cab vibrations and shocks and minimizes cab roll during turning maneuvers to provide a comfortable, stable and quiet ride.

#### **Rear Air Suspension**

The rear air cushion maintains a stable vehicle posture for better ride comfort while also allowing the adjustment of the cargo bed height when loading and unloading.

#### Large Front Panel for Convenience The front panel size has been enlarged for easier inspection and maintenance.

170A Battery Improves Cold Start Performance (OPT)

Heavy-duty battery improves winter start-up performance. The extra storage capacity can be very handy when not driving.