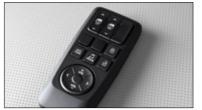

#### Remote Control

Allows you to adjust audio, door locks and window openings remotely from the bed without having to stand up to reach the master controls.