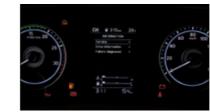

## The optimal environment for driving and relaxing

PAVISE delivers ultimate driving efficiency and comfort.

The modern layout of the gauges is clean, simple and easy to understand while switches are positioned within a finger's reach requiring absolutely minimal effort. The infotainment system is rich in features and with its touchscreen interface the menus can be navigated quickly for maximum convenience.

#### 5-inch dual-mono TFT

The large full-digital gauge cluster displays a wide range of information with superb clarity and easy-to-understand graphics.

#### **Excellent Visibility**

Forward sightlines have been dramatically improved to provide an unobstructed view of overhead traffic lights.