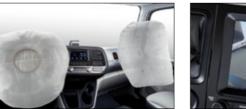

### PAVISE makes you a better, safer driver

PAVISE's safety systems protect you in a variety of different ways and it starts with the cab. Premium-grade steel offers omni-directional crash protection with dual airbags providing an additional layer of safety. PAVISE also comes with smart systems that serve as invisible co-pilots—they work alongside you to provide comprehensive safety assistance features that minimize the risk of a serious accident or injury.

to protect not only the chest and the knees. Passenger airbag also keep passenger's safety. damage.