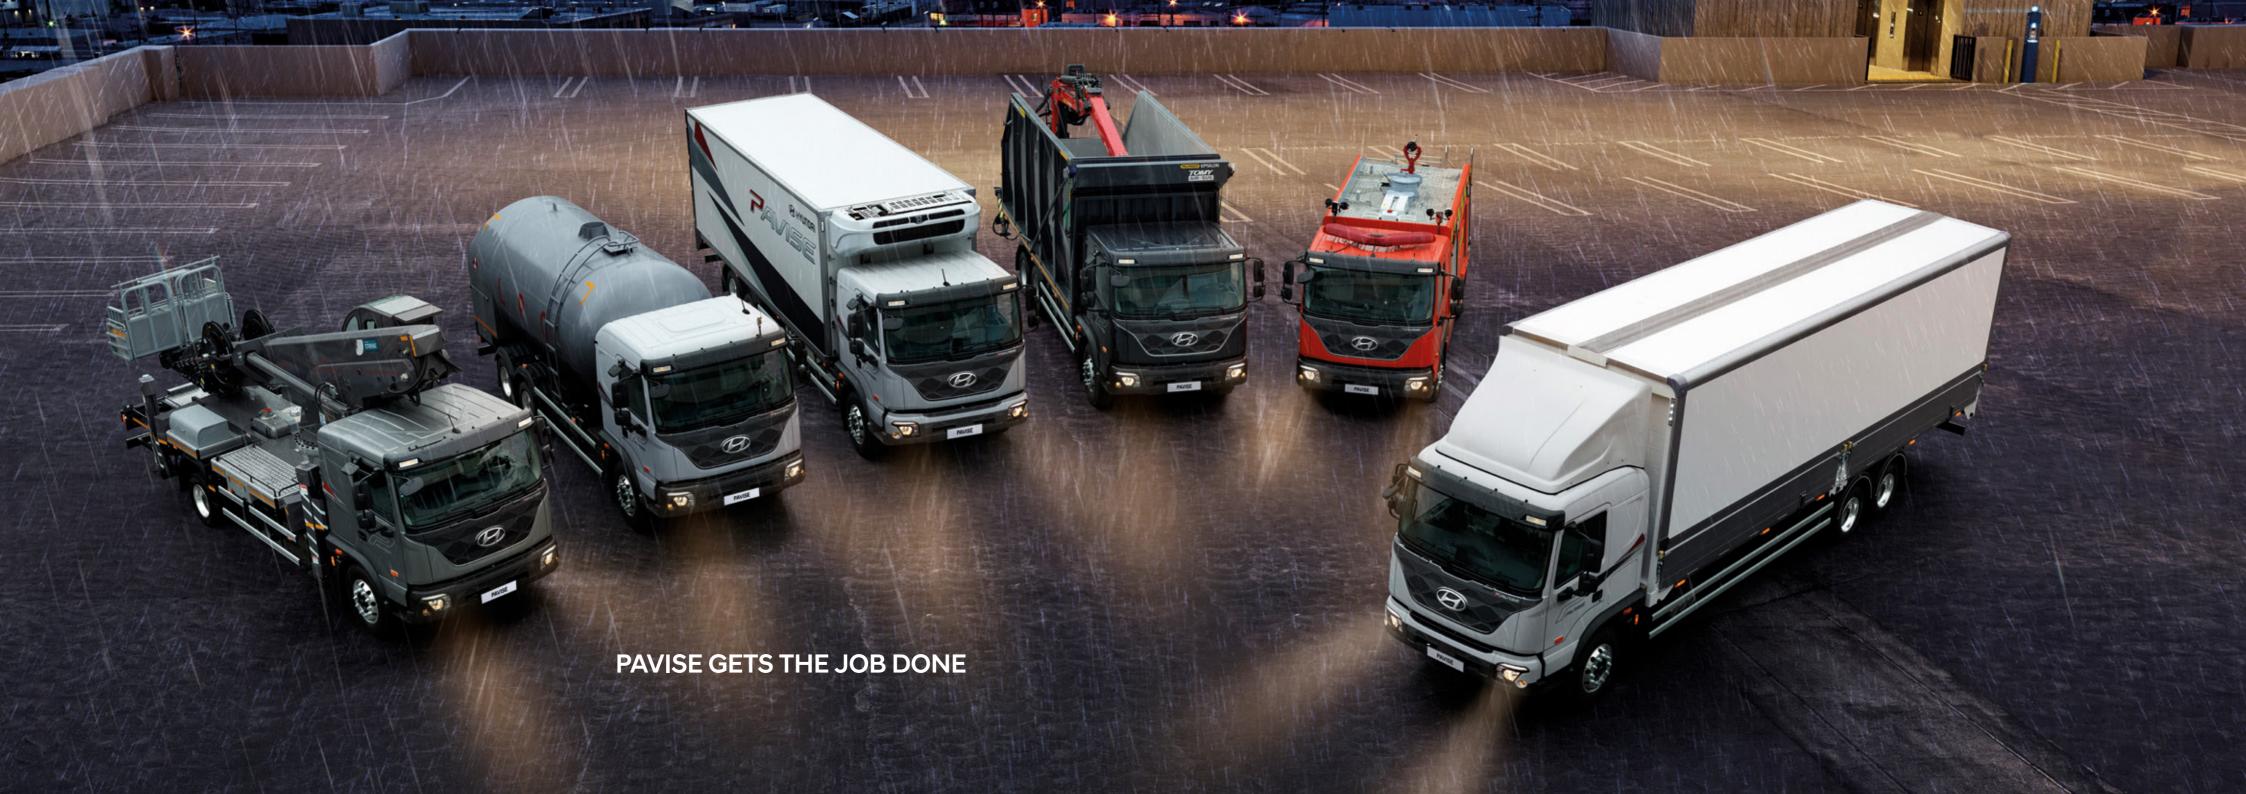

### High in both practicality and style, PAVISE is the perfect choice for your business

With just one look you can immediately recognize that the PAVISE style inspires confidence: It's bold, modern and practical, The large, dynamic grille and the PAVISE name—both inspired by the medieval shield—delivers maximum impact and tells the world you're ready for business. Step inside and you will be pleasantly surprised by the amazing two-tone interior that transforms long hours of driving into pure pleasure. There are abundant storage options, a bed and an impressive instrument panel that is perfectly intuitive to operate. PAVISE: It's where work meets pleasure.

. . . . . . . .

Special Purpose Vehicle Chassis (OPT)

PAVISE is also available in special-purpose With a flick of the switch, the battery can be editions: concrete pumper cars (CPC) and aerial easily disconnected when required for safety