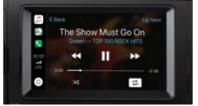

#### **Smartphone Connectivity**

Drivers can always stay in touch with home base thanks to PAVISE's Bluetooth support of smartphones with Android Auto, Apple CarPlay and MirrorLink.