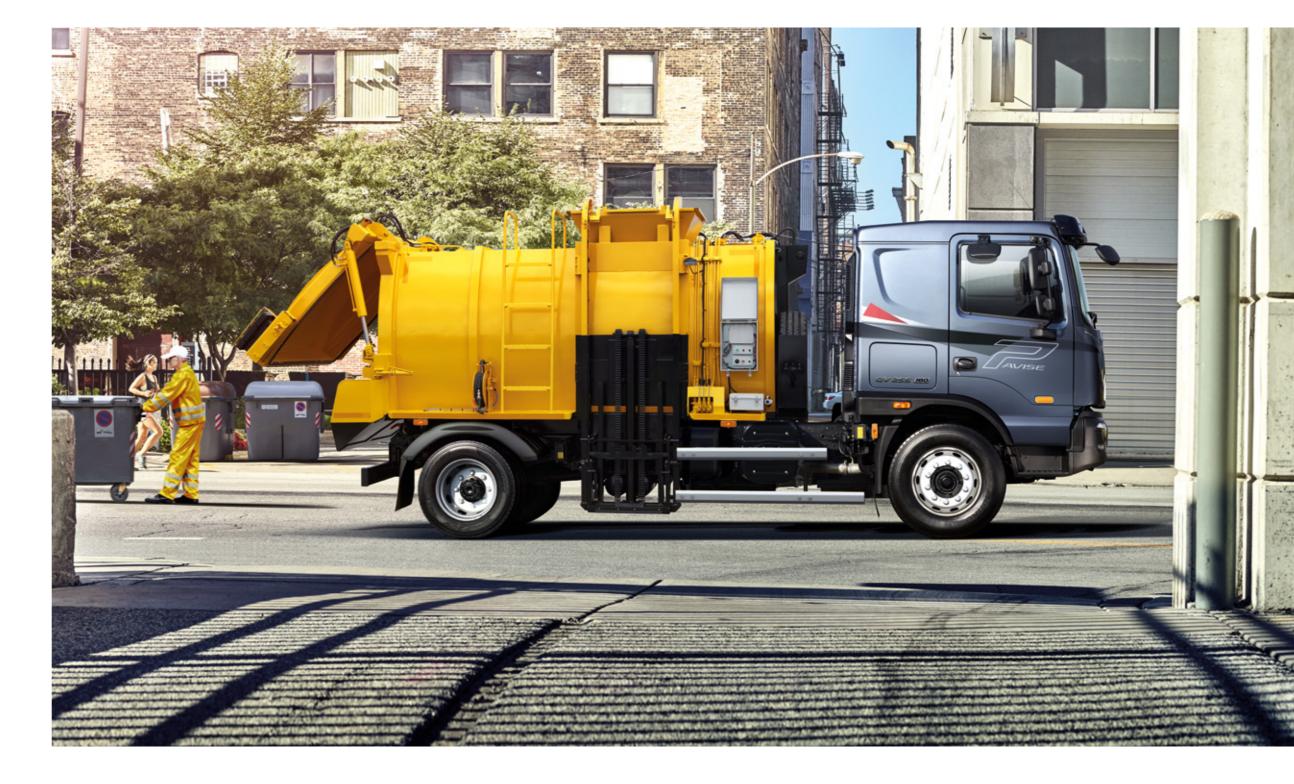

### High in both practicality and style, PAVISE is the perfect choice for your business

With just one look you can immediately recognize that the PAVISE style inspires confidence: It's bold, modern and practical, The large, dynamic grille and the PAVISE name—both inspired by the medieval shield—delivers maximum impact and tells the world you're ready for business. Step inside and you will be pleasantly surprised by the amazing two-tone interior that transforms long hours of driving into pure pleasure. There are abundant storage options, a bed and an impressive instrument panel that is perfectly intuitive to operate. PAVISE: It's where work meets pleasure.

. . . . . . . .

Special Purpose Vehicle Chassis (OPT)

PAVISE is also available in special-purpose With a flick of the switch, the battery can be editions: concrete pumper cars (CPC) and aerial easily disconnected when required for safety