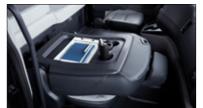

# Ultimate relaxation starts with extra space and touches of luxury

Wide and comfortable cabs are absolutely critical requirements for professional drivers who spend most of the working day behind the wheel of their truck, PAVISE gives you a cab that is 31 percent larger than the industry standard truck. The cab includes a bed and a handy tip-up passenger seat that gives you extra room whenever you need it. The backrest folds flat to provide you with a nice flat workstation area.

#### Bed Under Storage Space

For those extra-large items that have to be kept safe and secure, a large storage area is provided at the bottom of the bed.