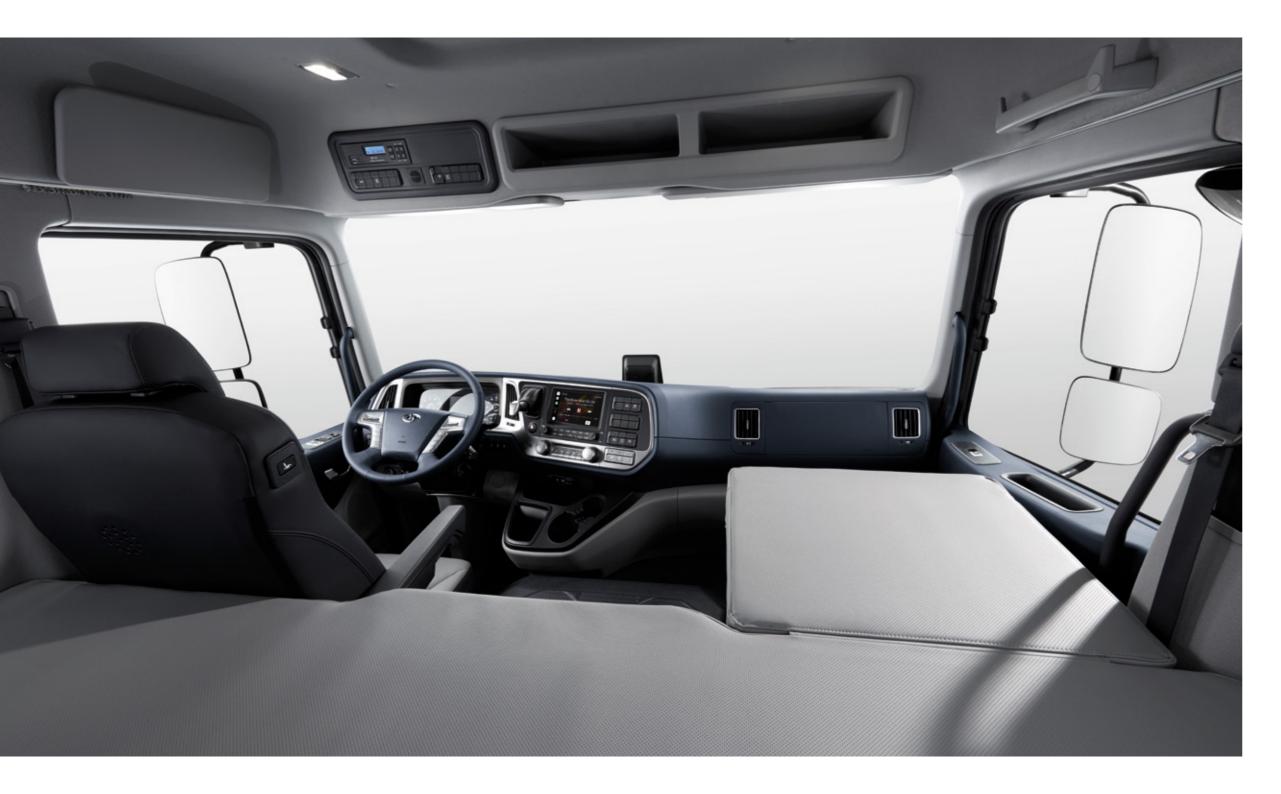

# Ultimate relaxation starts with extra space and touches of luxury

Wide and comfortable cabs are absolutely critical requirements for professional drivers who spend most of the working day behind the wheel of their truck, PAVISE gives you a cab that is 31 percent larger than the industry standard truck. The cab includes a bed and a handy tip-up passenger seat that gives you extra room whenever you need it. The backrest folds flat to provide you with a nice flat workstation area.

### 31% More Space, 6.7m<sup>3</sup>

#### ncreased Cabin Space

PAVISE provides you more generous cab dimensions in every direction:

More headroom and more legroom so that you can enjoy stretch out and relax.

#### Walk-thru Space

The driver seat can be moved back and forth with a simple touch of the switch to give you extra space when you want it.

#### Bed Under Storage Space

For those extra-large items that have to be kept safe and secure, a large storage area is provided at the bottom of the bed.

#### Folding Passenger Seat

There is extra versatility built into the front passenger seat which can be used as a cup holder or a handy workstation. Or fold it to get it out of the way entirely for more storage room.

#### Overhead Console

It's the perfect place to put away frequently used items. The open design lets you see what is where so that you can grab it quickly.

#### Bed Extension

The bed features thick foam for maximum comfort. Bed dimensions can be augmented over the passenger seat area for even more

## The optimal environment for driving and relaxing

PAVISE delivers ultimate driving efficiency and comfort.

The modern layout of the gauges is clean, simple and easy to understand while switches are positioned within a finger's reach requiring absolutely minimal effort. The infotainment system is rich in features and with its touchscreen interface the menus can be navigated quickly for maximum convenience.