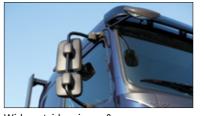

#### Walk-thru Space

The driver seat can be moved back and forth with a simple touch of the switch to give you extra space when you want it.