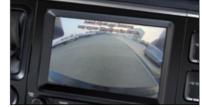

#### Rear View Camera

Large size driver's airbag provides wide coverage 
It provides an extra-wide angle view of the rear when reversing thus reducing the risk of