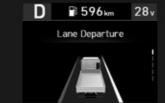

#### Lane Departure Warning (LDW)

The front camera monitors the painted lane out of the lane LDW alerts the driver with a