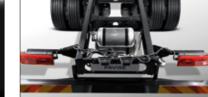

### **High Rigidity Ladder Frame**

significantly increases rigidity and durability.