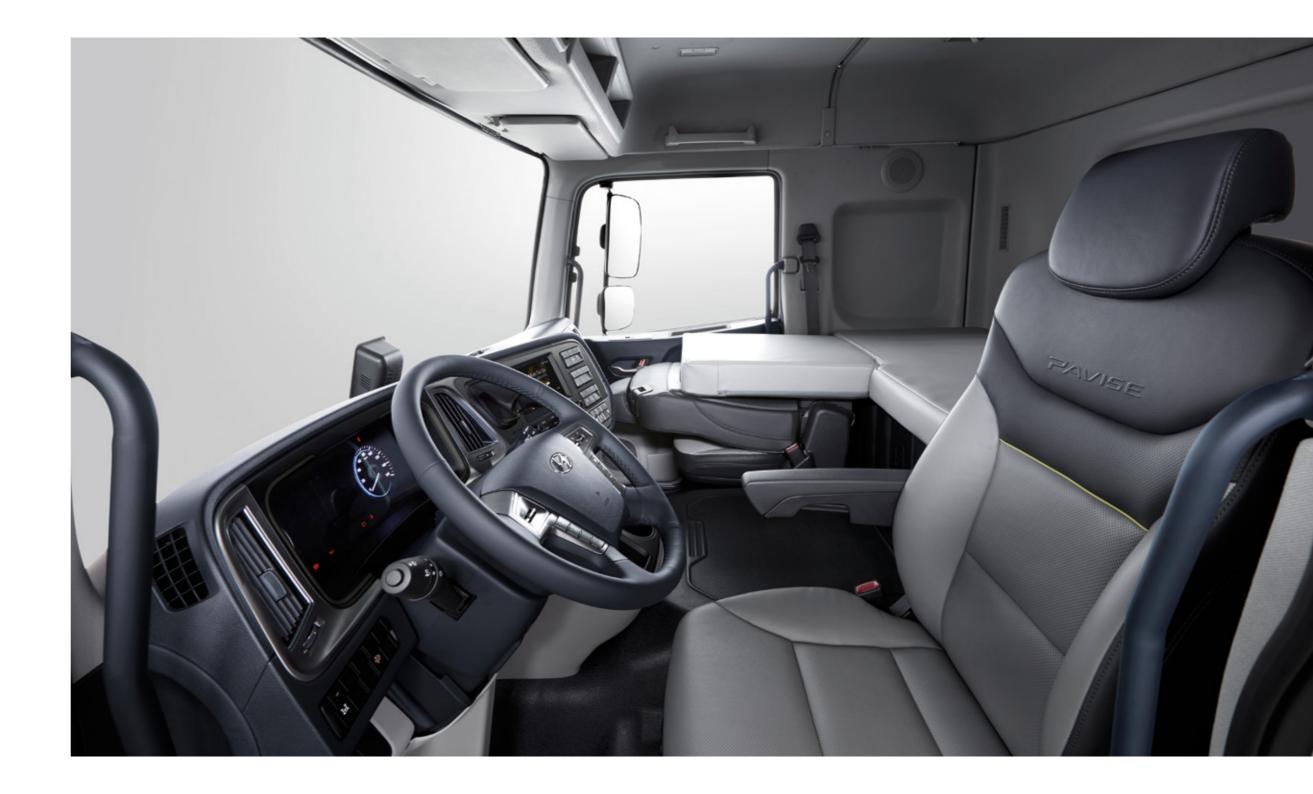

## The optimal environment for driving and relaxing

PAVISE delivers ultimate driving efficiency and comfort.

The modern layout of the gauges is clean, simple and easy to understand while switches are positioned within a finger's reach requiring absolutely minimal effort. The infotainment system is rich in features and with its touchscreen interface the menus can be navigated quickly for maximum convenience.

#### 5-inch dual-mono TFT

The large full-digital gauge cluster displays a wide range of information with superb clarity and easy-to-understand graphics.

#### **Excellent Visibility**

Forward sightlines have been dramatically improved to provide an unobstructed view of overhead traffic lights.