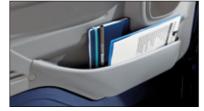

#### Wide Outside Lockers

The light distribution surfaces of the headlamps 
The side lockers on both sides are a useful space for storing frequently used tools, a road emergency kit or other trip essentials.