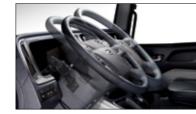

## The optimal environment for driving and relaxing

PAVISE delivers ultimate driving efficiency and comfort.

The modern layout of the gauges is clean, simple and easy to understand while switches are positioned within a finger's reach requiring absolutely minimal effort. The infotainment system is rich in features and with its touchscreen interface the menus can be navigated quickly for maximum convenience.

#### Steering Wheel Control Switch

For safety, the most frequently used controls are built right into the steering wheel so you don't have to take your hands off the wheel to answer calls, adjust the audio, etc while driving.