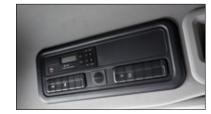

Large lifting grips

External tool box

Door storage pockets

Center fascia tray

Overhead control panel (High roof cab)

Overhead control panel (Standard cab)

Front sun visors

Driver side sun visor