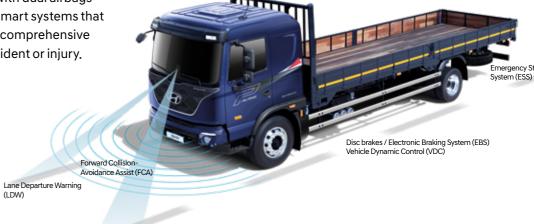

### PAVISE makes you a better, safer driver

PAVISE's safety systems protect you in a variety of different ways and it starts with the cab. Premium-grade steel offers omni-directional crash protection with dual airbags providing an additional layer of safety. PAVISE also comes with smart systems that serve as invisible co-pilots—they work alongside you to provide comprehensive safety assistance features that minimize the risk of a serious accident or injury.

### Forward Collision-avoidance Assist

On detecting the risk of a collision with the vehicle ahead, FCA will automatically perform the braking if the driver fails to apply the brake prevent loss of directional control and rollover, buzzer alarm and visual alert on the cluster. pedal to help avoid a collision and/or mitigate damage/personal injury. damage/personal injury.

#### Vehicle Dynamic Control (VDC)

On detecting wheel slippage, VDC stabilizes the vehicle by automatically regulating torque markers and when the vehicle begins to drift output and braking individual wheels to

#### Lane Departure Warning (LDW)

The front camera monitors the painted lane out of the lane LDW alerts the driver with a

#### Electronically-Controlled Brake System (EBS)

New electronic controllers provide optimal braking regardless of road conditions and help reduce braking distances.