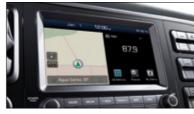

#### 8-in AVN

This infotainment unit comes with navigation capabilities and a touchscreen interface that allows for fast and intuitive menu scrolling and feature selection.