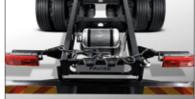

### **High Rigidity Ladder Frame**

significantly increases rigidity and durability.