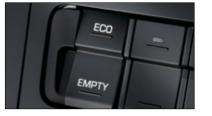

#### Advanced Eco Roll

to improve fuel economy by 2-3% by taking advantage of downhill coasting and flat runs. (Apply on M/T)

#### **Three Driving Modes**

Shifts into neutral gear improve fuel efficiency The driving modes can be selected according to the driving situation to maximize fuel economy. (Empty mode apply on M/T)