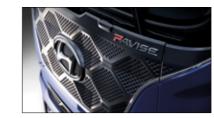

#### Large Radiator Grille

The large shield-shaped grille features Hyundai's signature cascade style and provides a strong visual statement that expresses power and confidence.