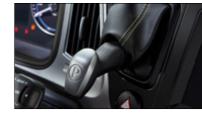

#### Steering Wheel Control Switch

For safety, the most frequently used controls are built right into the steering wheel so you don't have to take your hands off the wheel to answer calls, adjust the audio, etc while driving.

Heated Steering Wheel Drivers love the comfort of a warm steering wheel.

**Remote control key** Foldable remote control key pro

Foldable remote control key provides more convenience.